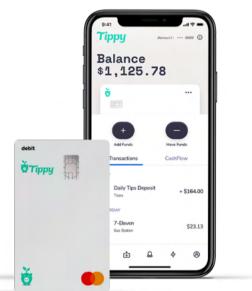

## Features & Benefits of Meevo + Tippy:

- Personalized and fully optimized checkout experience
- Processing fee savings
- Single-swipe for fast
  - checkout
- Suggested tip options
- Increased tips

FREE Instant Tip Card Program. Real-time access to the tips you've earned. Digitally available and ready to spend, transfer, or save—for free!

#### ✓ Annual Subscriptions are \$300+tax

\*Includes hardware, software, support, full dashboard, and Instant Tip deposits powered by Branch!

Minimal convenience fees included for tips are paid by the customer