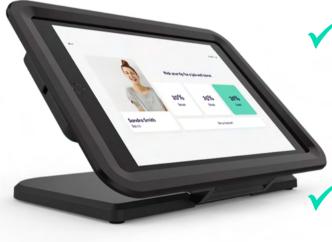

## Features & Benefits of Meevo + Tippy:

- Personalized and fully optimized checkout experience
- Processing fee savings
- Single-swipe for fast
  - checkout
- Suggested tip options
- Increased tips

FREE Instant Tip Card Program. Real-time access to the tips you've earned. Digitally available and ready to spend, transfer, or save—for free!