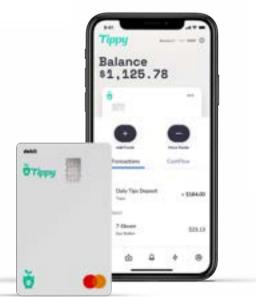

# Features & Benefits of STX + Tippy:

- Personalized and fully optimized checkout experience
- Processing fee savings
- Single-swipe for fast
  - checkout
- Suggested tip options
- Increased tips

FREE Instant Tip Card Program. Real-time access to the tips you've earned. Digitally available and ready to spend, transfer, or save—for free!

Powered by 🚯 branch