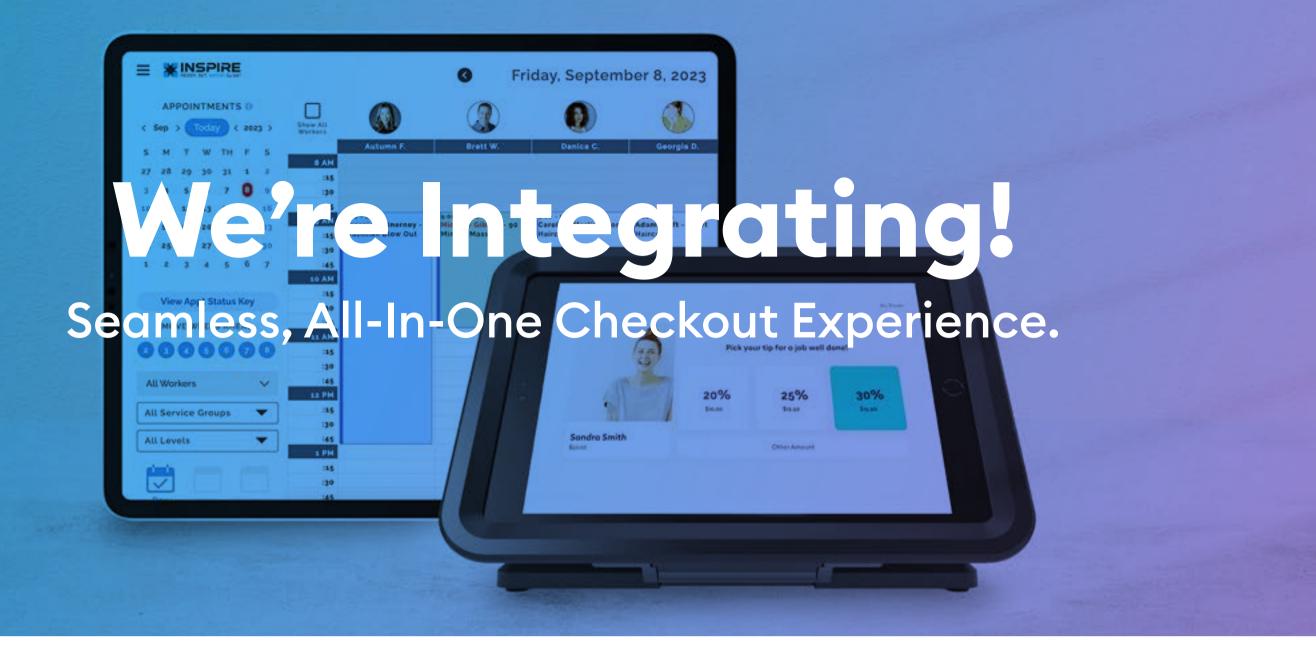

## Tippy was built by & for the beauty industry

Service professionals see an increase in tips

Easy POS integration for a seamless, one-swipe checkout experience

Hardware included in your STX Tippy subscription

# Features & Benefits of STX + Tippy:

- Personalized and fully optimized checkout experience
- Processing fee savings
- Single-swipe for fast
  - checkout
- Suggested tip options
- Increased tips

FREE Instant Tip Card Program. Real-time access to the tips you've earned. Digitally available and ready to spend, transfer, or save—for free!