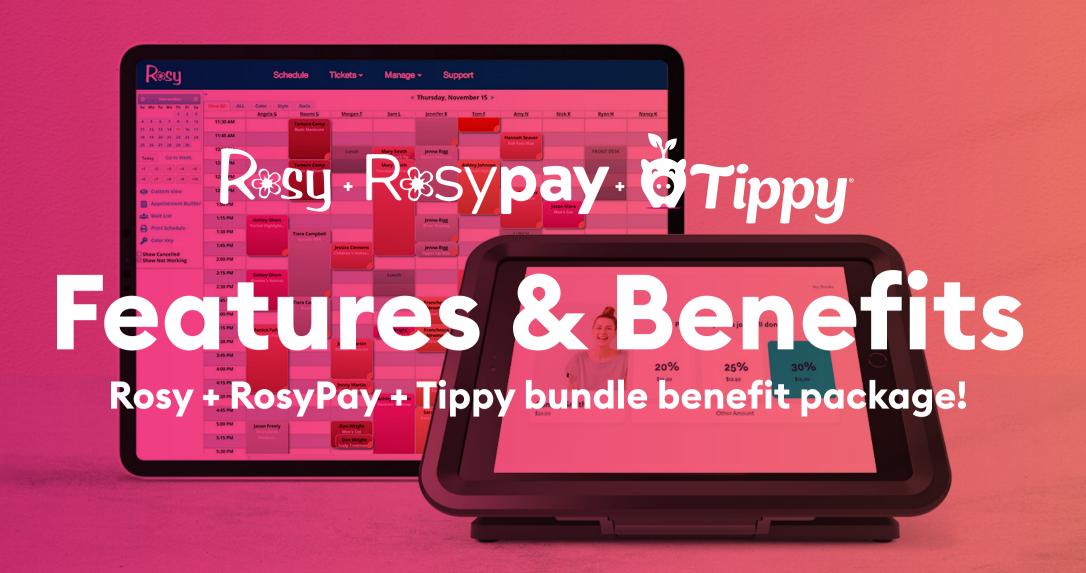

### Tippy was built by & for the beauty industry

Service professionals see an increase in tips



Easy POS integration for a seamless one-swipe checkout experience

Hardware included in your Tippy subscription

FREE Instant Tip Card Program. Real-time access to the tips you've earned. Digitally available and ready to spend, transfer, or save—for free!

Powered by branch





#### What kind of company can benefit from Tippy:

Any commission based Rosy POS user

#### Features & Benefits of Rosy + Tippy:

- Personalized and fully optimized checkout experience
- ✓ Single-swipe for fast checkout
- Processing fee savings
- Suggested tip options

✓ Increased tips

## Cost:

- ✓ Annual Subscriptions are \$300+tax \*Includes hardware, software, support, full dashboard, and Instant Tip deposits p