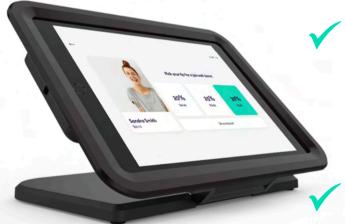

#### Features & Benefits of Rosy + Tippy:

- Personalized and fully optimized checkout experience
- ✓ Single-swipe for fast checkout
- Processing fee savings
- Suggested tip options

✓ Increased tips