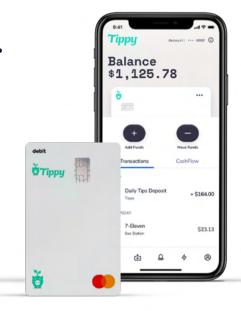

FREE Instant Tip Card Program. Real-time access to the tips you've earned. Digitally available and ready to spend, transfer, or save—for free!

Powered by branch