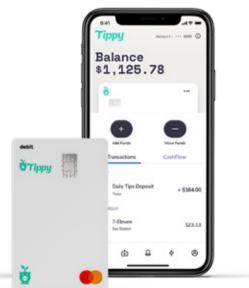

### Features & Benefits of Meevo + Tippy:

- Personalized and fully optimized checkout experience
- Processing fee savings
- Single-swipe for fast checkout
- Suggested tip options
- Increased tips

FREE Instant Tip Card Program. Real-time access to the tips you've earned. Digitally available and ready to spend, transfer, or save—for free!

Powered by 🚯 branch